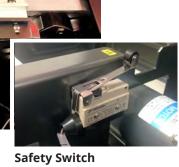

#### **Standard Features**

- Dual direct-drive 24 volt motors
- "Silent" operation
- Quad locking casters
- · Adjustable leg height
- Electronic tension control
- Stainless steel table top
- · Safety switch
- · Eco friendly