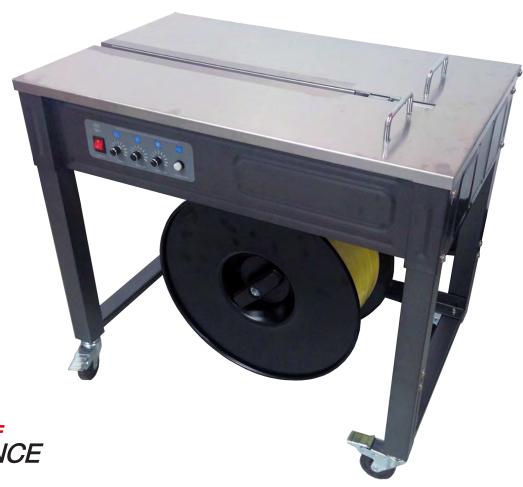

# EAGLE SP11 SEMI-AUTOMATIC STRAPPING MACHINE

DUAL
DIRECT-DRIVE
MOTORS
24 VOLT

"SILENT"
OPERATION

SIMPLE DESIGN = LESS MAINTENANCE

#### **Standard Features**

- Dual direct-drive 24 volt motors
- "Silent" operation
- Quad locking casters
- · Adjustable leg height
- Electronic tension control
- Stainless steel table top
- · Safety switch
- · Eco friendly

## **Specifications**

- Power requirement: 110VAC/60Hz
- **Strapping width: 6mm to 15mm (1/4" to 5/8")**
- Core Size: 8x8 (standard)
- Tension: 0 to 110lbs
- Sealing method: Heat weld
- Machine weight: 149lbs