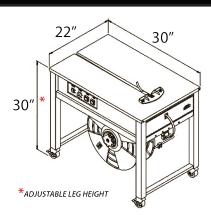

## Dimensions

Eagle SP11

**Dual Direct-Drive 24-Volt Motors** 

**Control Panel** 

**Locking Casters** 

**Adjustable Height** 