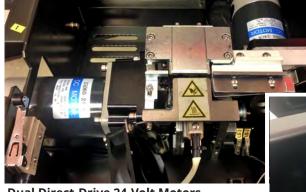

# EAGLE SP11 SEMI-AUTOMATIC STRAPPING MACHINE

DUAL
DIRECT-DRIVE
MOTORS
24 VOLT

"SILENT"
OPERATION

SIMPLE DESIGN = LESS MAINTENANCE

#### **Standard Features**

- Dual direct-drive 24 volt motors
- "Silent" operation
- Quad locking casters
- · Adjustable leg height
- Electronic tension control
- Stainless steel table top
- · Safety switch
- · Eco friendly