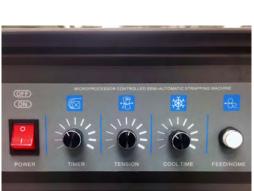

#### **Standard Features**

- Dual direct-drive 24 volt motors
- "Silent" operation
- Quad locking casters
- · Adjustable leg height
- Electronic tension control
- Stainless steel table top
- · Safety switch
- · Eco friendly

## **Specifications**

- Power requirement: 110VAC/60Hz
- **Strapping width: 6mm to 15mm (1/4" to 5/8")**
- Core Size: 8x8 (standard)
- Tension: 0 to 110lbs
- Sealing method: Heat weld
- Machine weight: 149lbs