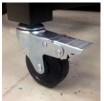

#### **Standard Features**

- Dual direct-drive 24 volt motors
- "Silent" operation
- Quad locking casters
- · Adjustable leg height
- Electronic tension control
- Stainless steel table top
- · Safety switch
- · Eco friendly

## Dimensions

Eagle SP11

**Dual Direct-Drive 24-Volt Motors** 

**Control Panel** 

**Locking Casters** 

**Adjustable Height** 