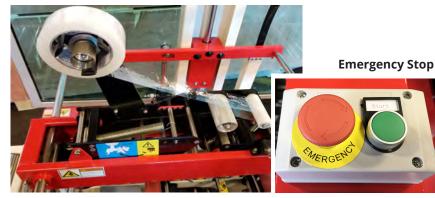

MACHINE

CHANG WANN



**ALL MACHINES AND PARTS STOCKED IN AKRON, OHIO** 



### **BERRAN** INDUSTRIAL GROUP, INC.

570 Wolf Ledges Parkway, Akron, OH 44311 | Phone: (330) 253-5800 | Fax: (330) 253-5805

#### **Standard Features**

- Top and Bottom tape head
- (Adjustable for 2" & 3" tape using the same tape head)
- Extension in/out-feed roller tables
- Adjustable table work height
- Locking roller caster wheels
- All-metal drive wheel
- Automatically adjusts to carton size

#### **Specifications**

- Dual 1/4HP motors / Powered "side" drive belts
- 15 cartons per minute sealing speed
- Power requirement:
  - 110VAC / 60Hz (1 CFM @ 80PSI)
- Max. Load: 80lbs
- Carton size: Length: 6.00" to ∞ Width: 4.25" to 19.75" Height: 4.25" to 20.5 "
  - \* 1-year parts warranty \*

#### Dimensions





**Top Tape Head** 

Air pressure controls



**Tape Head Assembly** 

# 550 **Control Panel**

#### **DISTRIBUTED BY**



BERRAN INDUSTRIAL GROUP, INC. 570 Wolf Ledges Parkway Akron, Ohio 44311 Phone: (330) 253-5800 Fax: (330) 253-5805 Online at www.Berran.com