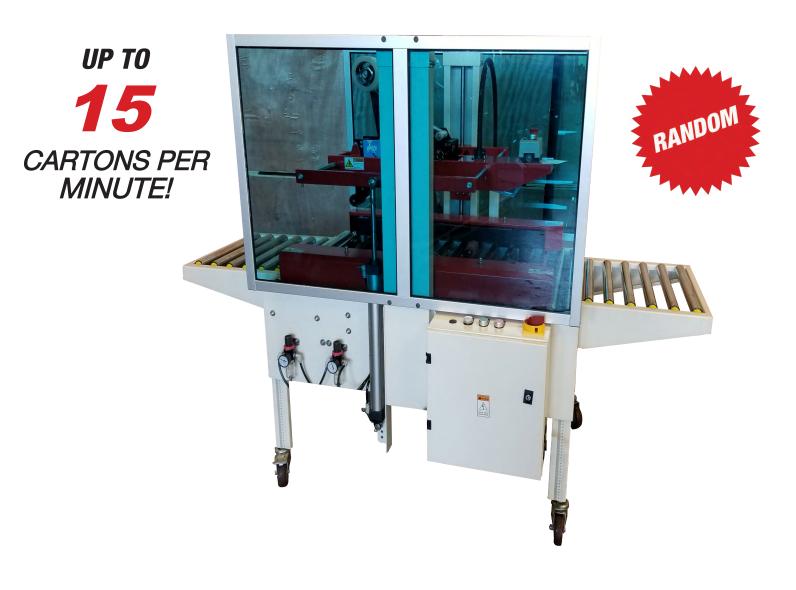

## EAGLE T100R CARTON SEALING MACHINE

CHANG WANN

**ALL MACHINES AND PARTS STOCKED IN AKRON, OHIO** 

#### **Standard Features**

- Top and Bottom tape head
- (Adjustable for 2" & 3" tape using the same tape head)
- Extension in/out-feed roller tables
- Adjustable table work height
- Locking roller caster wheels
- All-metal drive wheel
- Automatically adjusts to carton size

#### **Specifications**

- Dual 1/4HP motors / Powered "side" drive belts
- 15 cartons per minute sealing speed
- Power requirement:
  - 110VAC / 60Hz (1 CFM @ 80PSI)
- Max. Load: 80lbs
- Carton size: Length: 6.00" to ∞ Width: 4.25" to 19.75" Height: 4.25" to 20.5 "
  - \* 1-year parts warranty \*