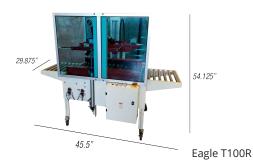

#### Dimensions

**Top Tape Head** 

Air pressure controls

**Tape Head Assembly** 