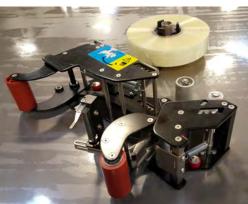

#### **Standard Features**

- Top and Bottom tape head
- (Adjustable for 2" & 3" tape using the same tape head)
- Extension in/out-feed roller tables
- Adjustable table work height
- Locking roller caster wheels
- All-metal drive wheel
- Automatically adjusts to carton size