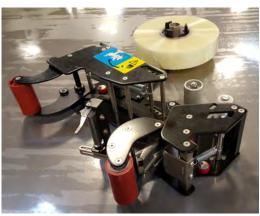

#### **Standard Features**

- Top and bottom tape heads (Adjustable for 2" & 3" tape using the same tape head)
- Extension in/out-feed roller tables
- Adjustable table work height
- Locking roller caster wheels
- Dual mast with top squeezers
- All-metal drive wheel

#### 1/4HP Industrial Motors

**Lower Motors** 

**Upper Motor** 

**Tape Head Assembly** 

**Control Panel** 