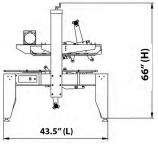

## **BERRAN** INDUSTRIAL GROUP, INC.

570 Wolf Ledges Parkway, Akron, OH 44311 | Phone: (330) 253-5800 | Fax: (330) 253-5805

#### **Standard Features**

- Top and bottom tape heads (Adjustable for 2" & 3" tape using the same tape head)
- Extension in/out-feed roller tables
- Adjustable table work height
- Locking roller caster wheels
- Dual mast with top squeezers
- All-metal drive wheel

## **Specifications**

- Three 1/4HP motors / Powered top and side drive belts
- 30 cartons per minute sealing speed Power requirement: 110VAC / 60Hz Max. Load: 80lbs Carton size

Length: 6.00" to ∞ Width: 6.75" to 30" Height: 4.75" to 30"

\* 1-year parts warranty \*

#### 1/4HP Industrial Motors



**Lower Motors** 

**Upper Motor** 



**Tape Head Assembly** 





**Control Panel** 

## Dimensions





Eagle T200L

#### **DISTRIBUTED BY**