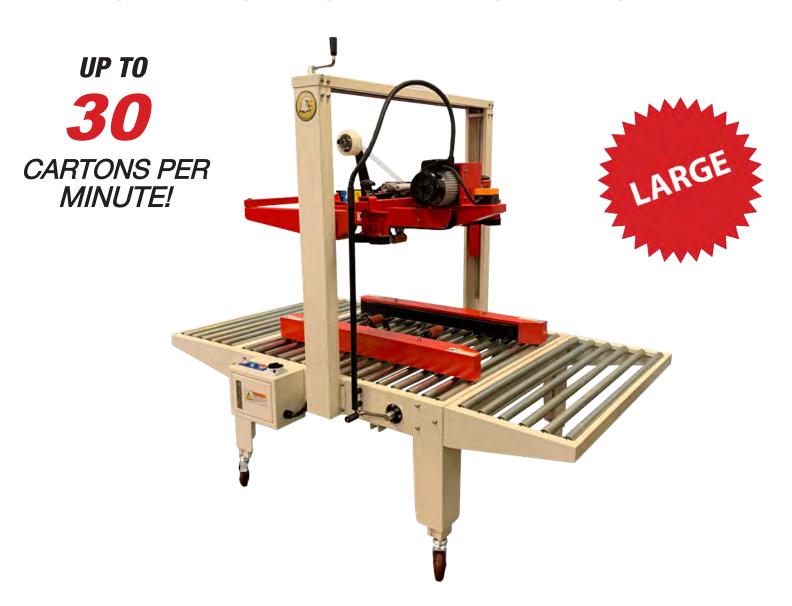

# EAGLE T200L CARTON SEALING MACHINE

#### **Standard Features**

- Top and bottom tape heads (Adjustable for 2" & 3" tape using the same tape head)
- Extension in/out-feed roller tables
- Adjustable table work height
- Locking roller caster wheels
- Dual mast with top squeezers
- All-metal drive wheel

## **Specifications**

- Three 1/4HP motors / Powered top and side drive belts
- 30 cartons per minute sealing speed Power requirement: 110VAC / 60Hz Max. Load: 80lbs Carton size

Length: 6.00" to ∞ Width: 6.75" to 30" Height: 4.75" to 30"