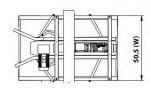

## **BERRAN** INDUSTRIAL GROUP, INC.

570 Wolf Ledges Parkway, Akron, OH 44311 | Phone: (330) 253-5800 | Fax: (330) 253-5805

#### **Standard Features**

- Top and bottom tape heads (Adjustable for 2" & 3" tape using the same tape head)
- Extension in/out-feed roller tables
- Adjustable table work height
- Locking roller caster wheels
- Dual mast with top squeezers
- All-metal drive wheel

## **Specifications**

- Three 1/4HP motors / Powered top and side drive belts
- 30 cartons per minute sealing speed Power requirement: 110VAC / 60Hz Max. Load: 80lbs Carton size

Length: 6.00" to ∞ Width: 6.75" to 30" Height: 4.75" to 30"

\* 1-year parts warranty \*

#### 1/4HP Industrial Motors



**Lower Motors** 

**Upper Motor** 



**Tape Head Assembly** 





**Control Panel** 

## Dimensions





Eagle T200L

#### **DISTRIBUTED BY**