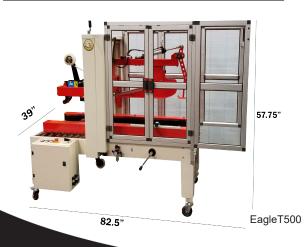

ges Parkway, Akron, OH 44311 | Phone: (330) 253-5800 | Fax: (330) 253-5805

#### **Standard Features**

- Fully Automatic carton sealer (Folds all top flaps of carton)
- Top and bottom tape heads
   (Adjustable for 2" & 3" tape using the same tape head)
- Extension in/out-feed roller tables
- · Adjustable table work height
- Locking roller caster wheels
- Dual mast with top squeezers
- All-metal drive wheel
- Safety guards with emergency stops

#### **Specifications**

- Dual 1/4HP motors / Powered "side" drive belts
- Up to 15 cartons per minute sealing speed
- 17.5"-34" Working Height

Power requirement: 110VAC / 60Hz Air Consumption: 1CFM @ 80PSI

Max. Load: 80lbs

Carton size Length: 6.00" to 22"

Width: 6.75" to 18.9" Height: 5.5" to 17.7"

\* 1-year parts warranty \*

## Dimensions







**Flap Folding** 



**Control Panel** 

#### **DISTRIBUTED BY**



BERRAN INDUSTRIAL GROUP, INC. 570 Wolf Ledges Parkway Akron, Ohio 44311 Phone: (330) 253-5800 Fax: (330) 253-5805 Online at www.Berran.com