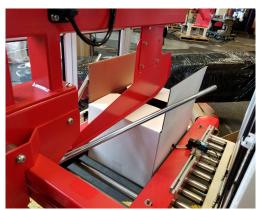

Parkway, Akron, OH 44311 | Phone: (330) 253-5800 | Fax: (330) 253-5805

#### **Standard Features**

- Fully Automatic carton sealer (Folds all top flaps of carton)
- Top and bottom tape heads
   (Adjustable for 2" & 3" tape using the same tape head)
- Extension in/out-feed roller tables
- · Adjustable table work height
- Locking roller caster wheels
- Dual mast with top squeezers
- All-metal drive wheel
- Safety guards with emergency stops

#### **Specifications**

- Dual 1/4HP motors / Powered "side" drive belts
- Up to 15 cartons per minute sealing speed
- 17.5"-34" Working Height

Power requirement: 110VAC / 60Hz Air Consumption: 1CFM @ 80PSI

Max. Load: 80lbs

Carton size Length: 6.00" to 22"

Width: 6.75" to 18.9" Height: 5.5" to 17.7"

\* 1-year parts warranty \*

## Dimensions







**Flap Folding** 



**Control Panel** 

#### **DISTRIBUTED BY**



BERRAN INDUSTRIAL GROUP, INC. 570 Wolf Ledges Parkway Akron, Ohio 44311 Phone: (330) 253-5800 Fax: (330) 253-5805 Online at www.Berran.com