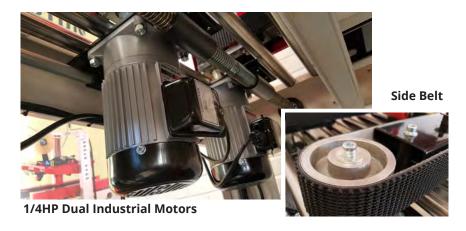

#### **Specifications**

- Dual 1/4HP motors / Powered "side" drive belts
- Up to 15 cartons per minute sealing speed
- 17.5"-34" Working Height

Power requirement: 110VAC / 60Hz Air Consumption: 1CFM @ 80PSI