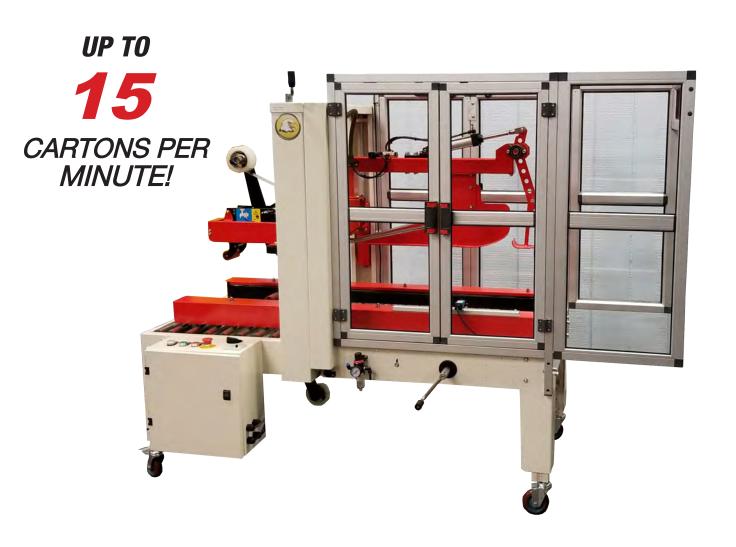

# EAGLE T500 CARTON SEALING MACHINE

#### **Standard Features**

- Fully Automatic carton sealer (Folds all top flaps of carton)
- Top and bottom tape heads
   (Adjustable for 2" & 3" tape using the same tape head)
- Extension in/out-feed roller tables
- · Adjustable table work height
- Locking roller caster wheels
- Dual mast with top squeezers
- All-metal drive wheel
- Safety guards with emergency stops

#### **Specifications**

- Dual 1/4HP motors / Powered "side" drive belts
- Up to 15 cartons per minute sealing speed
- 17.5"-34" Working Height

Power requirement: 110VAC / 60Hz Air Consumption: 1CFM @ 80PSI